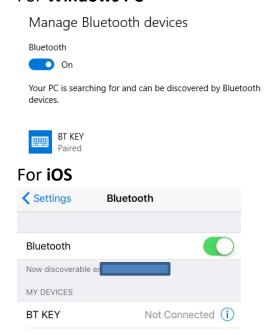

2. Turn Keyboard ON/OFF: use switch

3. Bluetooth Connection

Follow these instructions to set up your bluetooth keyboard

- Enable/Turn on Bluetooth on the connecting device.
- Turn on Keyboard.

- > Bluetooth Sync light will flash blue on keyboard
- Connect/Pair keyboard on the connecting device For Windows PC