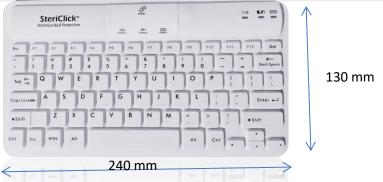

## SteriClick<sup>™</sup> Pro Bluetooth Mini Keyboard

Medical grade IP68 waterproof keyboard with Antimicrobial protection

Dimensions: 240mm x 130mm x 5mm

Cleans with all common non-alcoholic and non-corrosive medical cleaning solutions certified for medical usage